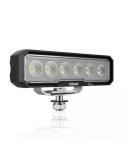

# Lightbar WL VX150-WD

**Wide Beam Pattern** 

For a large-area and particularly wide light distribution

Up to 45 m long beam

See and be seen with OSRAM

#### Powerful LED working lights

With the OSRAM LEDriving Lightbar WL VX150-WD, you achieve impressive illumination on dark field and forest paths, off-road and off the beaten tracks. The working light combines affordability with exceptional performance, quality and functionality, providing users with impressive visibility at workplaces beyond roads and off-road areas. Designed to meet diverse tasks, the working light impress with a luminous flux of up to 1500lm and a wide beam pattern with wide light distribution, significantly enhancing safety at work for you and others. Even in dim light and reduced visibility, the working light with up to 6000 Kelvin can provide conditions similar to daylight. Versatile applicable, it defies numerous environmental influences and, thanks to highquality materials such as the aluminum housing and the stable polycarbonate lens, it is particularly light and at the same time robust and resistant. The LEDriving Lightbar WL VX150-WD has been tested and validated with the IP-Protection Classes IP6K8 & IP6K9K in our DIN certified environmental simulation laboratory for extreme external influences regarding water, dust, impacts, heat, cold and permanent vibration. It is an effective and efficient addition to your vehicle and can be attached to trucks, agricultural machinery, commercial vehicles, construction vehicles and off-road vehicles<sup>1)</sup>. OSRAM provides a 2-year