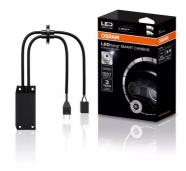

# LEDriving SMART CANBUS

Accessories for LED retrofit lamps

**Error message free** 

Bypasses the vehicle's error detection

Robust and resistant. Especially engineered and developed for the 24V and "heavy duty" range.

High-quality aluminum housing. Tested and validated with IP protection class IP54.

3-year OSRAM Guarantee<sup>2)</sup>

Systematic quality assurance measures underpin the premium workmanship and functionality of our products. Innovative technology and excellent quality really pay dividends for our customers.

Duopad

Two Canbus in one box

#### Convert from halogen to LED with original OSRAM accessories

Some vehicles report a malfunction in the exterior lighting when LED lamps are used. With the new OSRAM LEDriving Smart Canbus LEDSCT10, potential error messages in the on-board system are avoided. These error messages can occur when converting to LED lamps as these have a lower current consumption than e.g. halogen lamps and thus activate the vehicle's existing error detection mechanism. The OSRAM LEDriving Smart Canbus LEDSCT10 is

The OSRAM LEDriving Smart Canbus LEDSCT10 is suitable for 24V H7-LED lamps for high- and low beam. It is characterized by a high-quality aluminum housing with a black anodized surface and has also been tested for extreme external influences in terms of water, dust, heat, cold and vibration and validated with IP protection class IP54. In addition, OSRAM offers a three-year OSRAM guarantee<sup>2)</sup> on all accessories in the LEDriving series. Only the combination of OSRAM LED lamps in conjunction with the official OSRAM accessories - LEDriving ADAPTER, LEDriving SMART CANBUS, LEDriving CAPs and LEDriving ERROR CANCELLER is approved for the operation of our LED lamps.