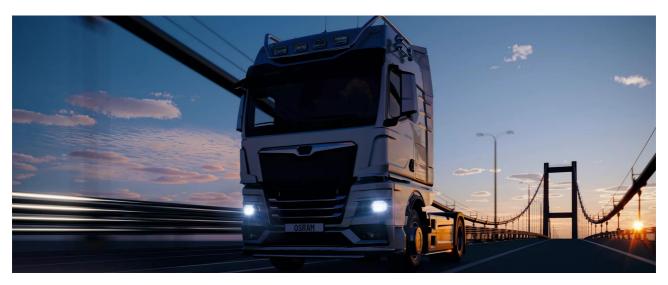

# TRUCKSTAR LED H7

OSRAM's first TRUCKSTAR H7 LED for 24-volt vehicles

The TRUCKSTAR LED -OSRAM's first street-legal<sup>1)</sup> LED retrofit lamps for 24V Vehicles.

Up to 230% more brightness<sup>2)</sup> & 6000K

See and be seen with OSRAM. Cool white color temperature similar to daylight. For more safety on the road, especially when driving at night

**Heavy Duty Application** 

Specially developed vibration-resistant design, engineered for the 24V and "heavy duty" range for an up to 5 times longer lifetime<sup>3)</sup>

# With the TRUCKSTAR H7 LED, OSRAM's first street-legal H7 LED retrofit lamp for 24V vehicles is now on the market.

For truck drivers, fleet managers and freight forwarders. For trucks, special vehicles, buses, and towing vehicles. For nearly everyone in the "heavy duty" sector and beyond. With the street-legal TRUCKSTAR H7-LED for 24V Vehicles you can now upgrade the function of your high-and low beam lights of your vehicle to state-of-the-art LED technology. These LED replacement lamps are suitable as a replacement for conventional H7 lamps and bases. They offer a modern and bright white light with a color temperature of up to 6000 Kelvin and impress with up to

230% more brightness<sup>2)</sup>, while the glare of other road users falls below the permissible maximum values by up to 50%<sup>2)</sup>. In comparison to standard lamps, such as halogen lamps, these LED retrofit lamps consume up to 75% less energy and convince thanks to the LED technology and the especially developed and vibration-resistant design, engineered for the 24V and "heavy duty" range, with up to 5 times longer life time<sup>3)</sup>. You can now replace your vehicle lamps with OSRAM's revolutionary retrofit lamps and experience trend-setting brightness with road approval<sup>1)</sup> Additionally, OSRAM offers a dedicated guarantee on all TRUCKSTAR LED retrofit lamps<sup>4)</sup>