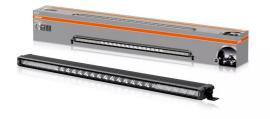

# Lightbar VX750-CB SR SM

Single mount certified
For individual installation

Up to 410 m long beam
Improved far and near field
illumination

Combo Beam
Designed for both: far-field
and near-field illumination

#### Powerful LED driving lights for off-road and on-road use

Considerable foresight on dark country roads, forest paths, off the beaten tracks, off-road and on-road- this can be achieved with the OSRAM LEDriving Lightbar VX750-CB SR SM. With its 27 powerful, high-performance LEDs, the driving light has a range of up to 410 meters and thus offers the driver impressive foresight on-road and off-road. Even in dim light and reduced visibility due to external environmental influences, the driving light with up to 6000 Kelvin can provide conditions similar to daylight. The power package with up to 4600 lumens scores with highest optical efficiency and homogeneous light distribution. The driving light is characterised by its compact single-row design, ensuring a sleek appearance. In addition, the lightbar comes with standard brackets for various mounting options: hanging, standing and side. Versatile applicable, it defies numerous environmental influences and, thanks to highquality materials such as the aluminum housing and the stable polycarbonate lens, it is particularly light and at the same time robust and resistant. The driving light has been tested and validated with the IP-Protection Classes IP6K8 & IP6K9K in our DIN certified environmental simulation laboratory for extreme external influences regarding water, dust, impacts, heat, cold and permanent vibration. Whether on-road or off-road, the LEDriving Lightbar VX750-CB SR SM is an effective and efficient addition to your vehicle and