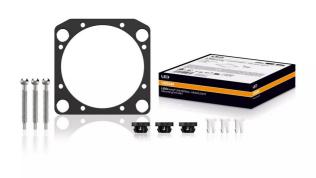

# Specially designed mounting plate

For manual adjustment of the light in vertical and horizontal position

# **Easy Installation**

Mounting on the vehicle with 3 screws

# Individual light for individual requirements

With the OSRAM LEDriving Universal Headlight portfolio, you experience maximum flexibility and a wide range of possible applications. Additionally, they can be mounted in three different ways: Direct mount, mount with a mounting plate, and mount with a leveling motor. OSRAM has developed specially designed mounting kits and a mounting plate. The LEDriving Universal Headlight Mounting Kit MK1 for a particular flexible assembly is compatible with all OSRAM LEDriving headlights of the Universal Headlights Series. It can be mounted to the vehicle with only a few screws, it is quick and easy to mount, and this also allows a faster and easier installation of the LEDriving Universal Headlight. In addition, the mounting enables the manual adjustment of the light in vertical and horizontal position, thus ensuring maximum flexibility. OSRAM provides a 2-year guarantee on these products1).1)For precise conditions refer to: www.osram.com/am-guarantee