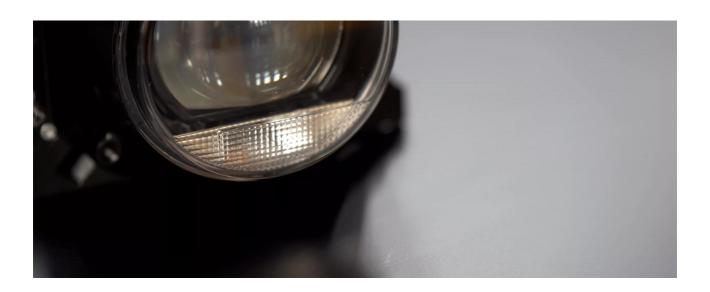

# Individual light for individual requirements

With the OSRAM LEDriving Universal Headlight portfolio, you experience maximum flexibility and a wide range of possible applications. Additionally, they can be mounted in three different ways: Direct mount, mount with a mounting plate, and mount with a leveling motor. OSRAM has developed specially designed mounting kits and a mounting plate. The LEDriving Universal Headlight Mounting Kit MK1 for a particular flexible assembly is compatible with all OSRAM LEDriving headlights of the Universal Headlights Series. It can be mounted to the vehicle with only a few screws, it is quick and easy to mount, and this also allows a faster and easier installation of the LEDriving Universal Headlight. In addition, the mounting enables the manual adjustment of the light in vertical and horizontal position, thus ensuring maximum flexibility. OSRAM provides a 2-year guarantee on these products1).1)For precise conditions refer to: www.osram.com/am-guarantee