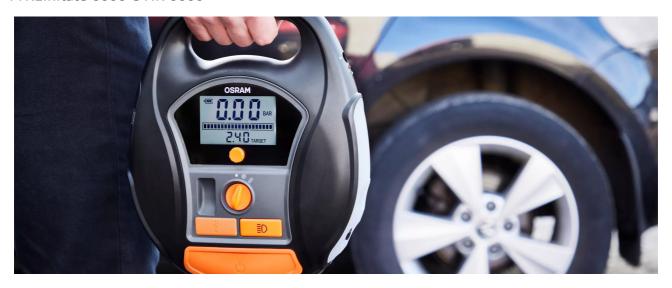

# TYREinflate 6000

TYREinflate 6000 OTIR 6000

Rapid Inflation Time

Inflate the tyre to the desired pressure in approximately 2 minutes <sup>1)2)</sup>

Deflator Valve

For deflating too much air

**Digital Auto Stop** 

Automatic stop function when the preset pressure is reached

Cordless and rechargeable

Can be used with or without direct power supply

## Rechargeable Digital Tyre Inflator and Air Pump

The OSRAM TYREinflate 6000 is a cordless and rechargeable tyre inflator with Li-Ion battery, making it an ideal companion for camping and road trips. The OTIR 6000 digital tyre inflator can inflate a tyre in just two minutes1)2) and has a special setting for other inflatable items such as air beds, air mattresses, balls and more. The auto stop function and the deflator valve help to keep the tyres and other inflatables optimally inflated. The backlit LED display and integrated LED light provide improved readability of the pressure settings and improved illumination of the working area even in reduced visibility conditions or at night. Thanks to the powerbank function, the OSRAM TYREinflate 6000 can also be used as a charger for electronic devices such as your mobile phone. The scope of delivery includes a mains charger and a 12-volt cable for direct power supply, if