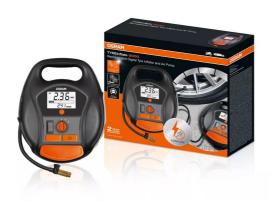

## Rechargeable Digital Tyre Inflator and Air Pump

The OSRAM TYREinflate 6000 is a cordless and rechargeable tyre inflator with Li-Ion battery, making it an ideal companion for camping and road trips. The OTIR 6000 digital tyre inflator can inflate a tyre in just two minutes1)2) and has a special setting for other inflatable items such as air beds, air mattresses, balls and more. The auto stop function and the deflator valve help to keep the tyres and other inflatables optimally inflated. The backlit LED display and integrated LED light provide improved readability of the pressure settings and improved illumination of the working area even in reduced visibility conditions or at night. Thanks to the powerbank function, the OSRAM TYREinflate 6000 can also be used as a charger for electronic devices such as your mobile phone. The scope of delivery includes a mains charger and a 12-volt cable for direct power supply, if