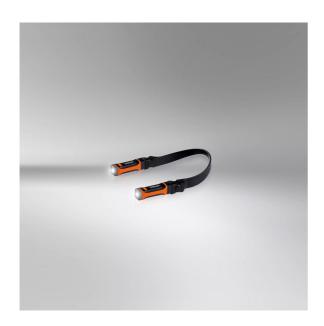

#### **Detachable Torches**

High flexibility - can be placed around the neck, on the head, in the hand or on a magnetic surface

#### Light is versatile

This rechargeable neck light with two individually detachable torches from OSRAM is perfect for professional and private use. With two light functions up to 265lm (high), 130lm (low) and an adjustable 90 degree angle, this offers different setting options for a variety of tasks. The LEDinspect Wearable Neck Light is particularly impressive with its great flexibility - it can be used around the neck, on the head, in the hand or on a magnetic surface. The rechargeable battery allows up to 3 hours of operation at high power or up to 4.5 hours at low power and with a charging time of only about 1.5 hours, this OSRAM lamp is also quickly ready for use again. A USB Micro B charging cable with two connections for the individual lamps to charge the lithium battery is included. In accordance with protection class IP54, this lamp has protection against the ingress of dust particles and against splashing water and has been tested for impact resistance in accordance with IK07. With a weight of only 115g and the flexible design, the product is easy to store and transport and is therefore ideal as a light for handicraft work, craft activities, car repairs and in everyday life. OSRAM also provides a 2-year guarantee\* \*For precise conditions please refer to: www.osram.com/amguarantee