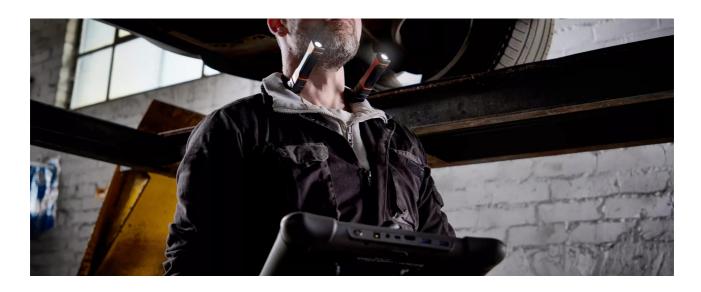

# LEDinspect WEARABLE NECKLIGHT

#### **Detachable Torches**

High flexibility - can be placed around the neck, on the head, in the hand or on a magnetic surface

#### Light is versatile

This rechargeable neck light with two individually detachable torches from OSRAM is perfect for professional and private use. With two light functions up to 265lm (high), 130lm (low) and an adjustable 90 degree angle, this offers different setting options for a variety of tasks. The LEDinspect Wearable Neck Light is particularly impressive with its great flexibility - it can be used around the neck, on the head, in the hand or on a magnetic surface. The rechargeable battery allows up to 3 hours of operation at high power or up to 4.5 hours at low power and with a charging time of only about 1.5 hours, this OSRAM lamp is also quickly ready for use again. A USB Micro B charging cable with two connections for the individual lamps to charge the lithium battery is included. In accordance with protection class IP54, this lamp has protection against the ingress of dust particles and against splashing water and has been tested for impact resistance in accordance with IK07. With a weight of only 115g and the flexible design, the product is easy to store and transport and is therefore ideal as a light for handicraft work, craft activities, car repairs and in everyday life. OSRAM also provides a 2-year guarantee\* \*For precise conditions please refer to: www.osram.com/amguarantee