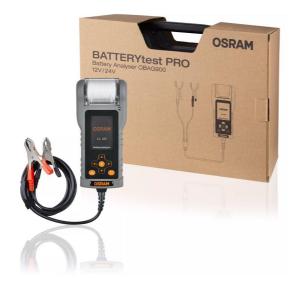

#### Developed by professionals - Made for professionals

The OSRAM BATTERYtest PRO Battery Analyser can carry out a complete functional test of the of the battery and the electrical systems in 12V and 24V vehicles such as motorbikes, cars and trucks. By checking the battery, alternator, starter and earthing, it also provides a comprehensive overview of the condition of a vehicle's starter and charging system. The results can be printed out via the built-in thermal printer or transferred to a computer via an SD card.

### Technical data

|                            | Product information                         | General Product Information | Electrical Data      | Physical Attributes & Dimensions                                                                                               |
|----------------------------|---------------------------------------------|-----------------------------|----------------------|--------------------------------------------------------------------------------------------------------------------------------|
| Product description        | Application (Category and Product specific) | Global order reference      | Min battery capacity | Length                                                                                                                         |
| Graphical Battery Analyser | Professional Battery<br>Analyser            | OBAG900                     | n/a                  | 110.0 mm                                                                                                                       |
|                            |                                             |                             | Dimensions & weight  | Environmental &<br>Regulatory<br>Information<br>Information<br>according Art. 33 of<br>EU Regulation (EC)<br>1907/2006 (REACh) |
| Product description        | Width                                       | Height                      | Clamps Cable Length  | Candidate list substance 1                                                                                                     |
| Graphical Battery Analyser | 90.0 mm                                     | 220.0 mm                    | 1.75 m               | Lead                                                                                                                           |