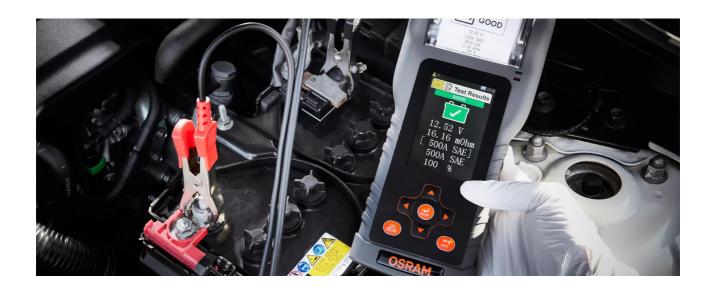

#### Developed by professionals - Made for professionals

The OSRAM BATTERYtest PRO Battery Analyser can carry out a complete functional test of the of the battery and the electrical systems in 12V and 24V vehicles such as motorbikes, cars and trucks. By checking the battery, alternator, starter and earthing, it also provides a comprehensive overview of the condition of a vehicle's starter and charging system. The results can be printed out via the built-in thermal printer or transferred to a computer via an SD card.