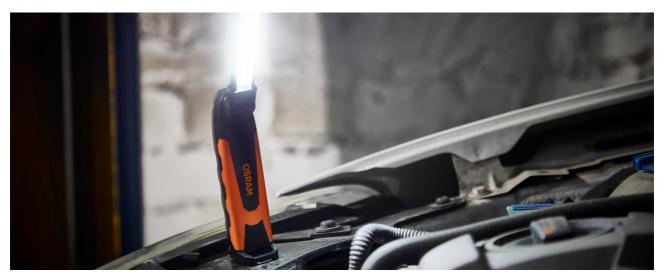

#### Light is versatile

This high-quality inspection light from OSRAM is designed to illuminate hard-to-reach areas. The POCKET PRO 400 combines a slim design with multi-axis rotation and tilting so that the light can be directed exactly where it is needed. Additionally, the flexible mounting options offer hands-free working. The pocket size with only 6mm depth and the low weight make this inspection light ideal for the workshop. This LED inspection light emits up to 400 lumens. It has a white light with up to 6000K for comfortable working conditions and is therefore designed for wide illumination as well as for the illumination of narrow spaces. The light intensity can be easily adjusted via the on/off switch. In addition, the POCKET PRO 400 has a powerful torch for a concentrated beam of light. It is rechargeable and cordless, with Li-ion battery for constant light output. The lamp has an operating time of up to 3h and a recharging time of approx. 4h. Charging cable and mains plug included. In addition, OSRAM provides a 2-year guarantee on this product\*