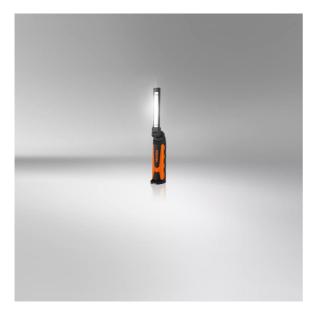

#### Light is versatile

This high-quality inspection light from OSRAM is designed to illuminate hard-to-reach areas. The POCKET PRO 400 combines a slim design with multi-axis rotation and tilting so that the light can be directed exactly where it is needed. Additionally, the flexible mounting options offer hands-free working. The pocket size with only 6mm depth and the low weight make this inspection light ideal for the workshop. This LED inspection light emits up to 400 lumens. It has a white light with up to 6000K for comfortable working conditions and is therefore designed for wide illumination as well as for the illumination of narrow spaces. The light intensity can be easily adjusted via the on/off switch. In addition, the POCKET PRO 400 has a powerful torch for a concentrated beam of light. It is rechargeable and cordless, with Li-ion battery for constant light output. The lamp has an operating time of up to 3h and a recharging time of approx. 4h. Charging cable and mains plug included. In addition, OSRAM provides a 2-year guarantee on this product\*