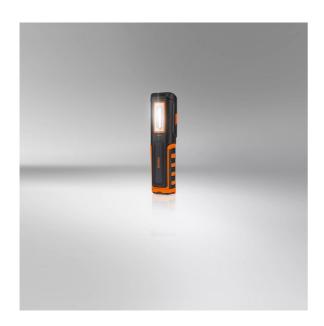

# LEDinspect FAST CHARGE PRO500

### Inspectionlights

### Light is versatile

This high-quality inspection light from OSRAM is perfect for professional and private use. With two light functions - main light with up to 500lm and torchlight function with up to 100lm, the appropriate light output can be retrieved depending on the task. While some inspection lights take up to three hours to charge, the FAST CHARGE PRO 500's fast charge function takes the lamp from 0% to 100% battery charge in just about 1 hour while still offering a long service life. The inspection light is rechargeable, and the integrated charge level indicator shows the current state of the battery. A USB Type-C charging cable and the corresponding power adapter are included in the scope of supply. In accordance with IP65 protection rating, this inspection light has protection against dust and water ingress and is tested for impact resistance in accordance with IK08. This LED light is easy to carry, has a non-slip and dirt-repellent surface, includes an integrated hook & magnets for hands-free work and easy attachment, making it ideal for craft activities, car repairs and in everyday life. In addition, OSRAM provides a 2year guarantee on this product\*