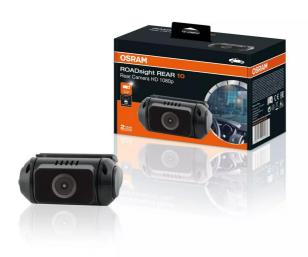

# **ROADSIGHT** Rear

Rear camera with 1080p

**Compact design** 

Fits unobtrusively into the vehicle

130° field of view

Captures a wide view of the road

#### Compact and discreet dashcam for rear view of the road

An installed OSRAM ROADsight REAR 10 dashcam can offer peace of mind while driving in your car. Working with the OSRAM ROADsight 50, this rear camera keeps you aware of what may be happening behind you when you're driving in your car. With full 1080p 30fps recording, the ORSDCR10 has clear, high quality recording in order to pick up any features that could be useful. The OSRAM ROADsight Rear 10 is a discreet dashcam – its size and colour keep the dashcam hidden from view and do not distract whilst driving. A 130-degree wide lens gives a broad view of the road behind you.With the OSRAM ROADsight 50, get the a very good view on the front and rear of your car.