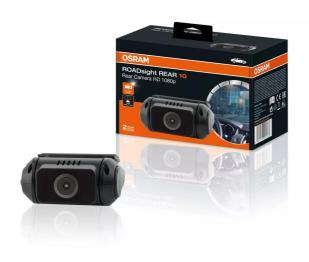

# **ROADSIGHT** Rear

Rear camera with 1080p

Compact design

Fits unobtrusively into the vehicle

130° field of view

Captures a wide view of the road

### Compact and discreet dashcam for rear view of the road

An installed OSRAM ROADsight REAR 10 dashcam can offer peace of mind while driving in your car. Working with the OSRAM ROADsight 50, this rear camera keeps you aware of what may be happening behind you when you're driving in your car. With full 1080p 30fps recording, the ORSDCR10 has clear, high quality recording in order to pick up any features that could be useful. The OSRAM ROADsight Rear 10 is a discreet dashcam – its size and colour keep the dashcam hidden from view and do not distract whilst driving. A 130-degree wide lens gives a broad view of the road behind you.