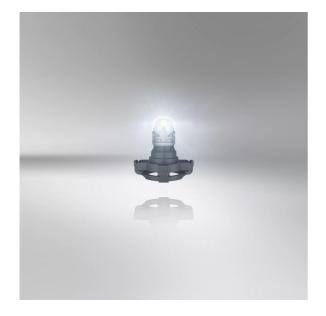

# LEDriving SL PS19W

Ideal replacement for any vehicle

Suitable for various vehicle exterior applications Available in Cool White

Replaces conventional PS19W lamps

Easy upgrade to LED technology with plug & play solutions

#### Suitable LED replacement for PS19W

LEDriving SL PS19W replacement lamps offer a modern and intense light with a color temperature up to 6,000 Kelvin. These replacement lamps are suitable for all conventional PS19W lamp bases. In comparison to standard lamps, these LED retrofit lamps use up to 80% less energy. OSRAM offers a 4 year guarantee for these LEDriving SL lamps. These products do not have ECE approval and must not be used on public roads in any exterior application. Public roads use leads to cancellation of operating license and loss of insurance coverage. Several countries forbid sale and use of these products. Please contact your local distributor for further information.