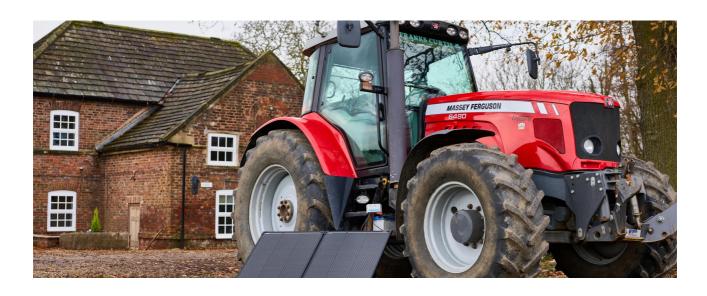

## High-Performance 200W Solar Panel for Reliable Off-Grid Power

The OSRAM BATTERYCharge SOLAR 200W is a high-performance, portable solar panel designed to charge and maintain 12V leisure batteries. Featuring mono-crystalline solar panels in a robust aluminum frame, it delivers up to 200W of free solar power, suitable for caravans, campervans, RVs, and outdoor use.

With a 12V/20A charge controller and USB output, it prevents overcharging while allowing you to also charge small devices. Its IP65 water-resistant design and sturdy aluminum stand ensure durability, while the plug-and-play setup makes it easy to use. Lightweight and foldable, it's ideal for off-grid adventures, even in overcast conditions. Comes with a 5 m battery lead and connecting clamps for