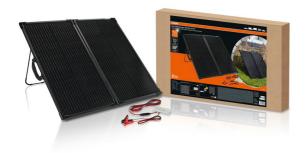

# BATTERYcharge SOLAR 100W

## High-Performance 100W Solar Panel for Reliable Off-Grid Power

The OSRAM BATTERYcharge SOLAR 100W is a high-performance, portable solar panel designed to charge and maintain 12V leisure batteries. Featuring mono-crystalline solar panels in a robust aluminium frame, it delivers up to 100W of free solar power, suitable for caravans, campervans, RVs, and outdoor use.

With a 12V/10A charge controller and USB output, it prevents overcharging while allowing you to also charge small devices. Its IP65 water-resistant design and sturdy aluminum stand ensure durability, while the plug-and-play setup makes it easy to use. Lightweight and foldable, it's ideal for off-grid adventures, even in overcast conditions. Comes with a 5 m battery lead and connecting clamps for

immediate use.