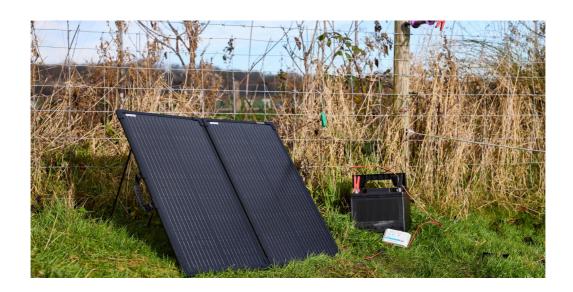

## High-Performance 100W Solar Panel for Reliable Off-Grid Power

The OSRAM BATTERYcharge SOLAR 100W is a high-performance, portable solar panel designed to charge and maintain 12V leisure batteries. Featuring mono-crystalline solar panels in a robust aluminium frame, it delivers up to 100W of free solar power, suitable for caravans, campervans, RVs, and outdoor use.

With a 12V/10A charge controller and USB output, it prevents overcharging while allowing you to also charge small devices. Its IP65 water-resistant design and sturdy aluminum stand ensure durability, while the plug-and-play setup makes it easy to use. Lightweight and foldable, it's ideal for off-grid adventures, even in overcast conditions. Comes with a 5 m battery lead and connecting clamps for