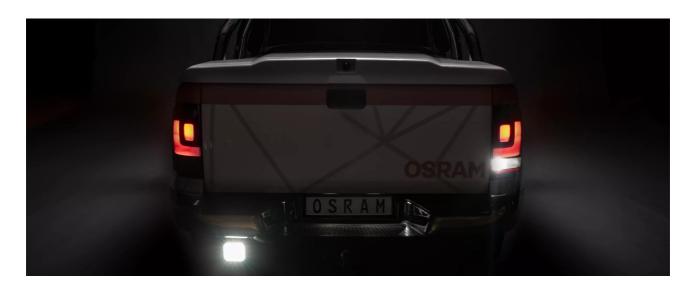

# Reversing FX120S-WD

ECE certified (ECE R23)

No registration in the car documents required

45° beam angle

Widely spread light beam

## Bringing light to life with OSRAM LEDriving driving and working lights

Considerable foresight on dark country roads, forest paths offroad and on-road- this can be achieved with the OSRAM LEDriving Reversing FX120S-WD reversing lights. With its 13 powerful, high-performance LEDs, the LED reversing light has a range of up to 36 meters and thus offers the driver impressive foresight on-road and off-road. Even in dim light and reduced visibility due to external environmental influences, the OSRAM LEDriving Reversing FX120S-WD reversing light with up to 6000 Kelvin can provide conditions similar to daylight. The powerpackage with up to 1100 lumens of luminosity scores with highest optical efficiency and homogeneous light distribution. This results in the possibility of an improved view for you and the improved visibility of your vehicle by other road users, and consequently also increased safety on-road and off-road. Whether on-road or offroad - the OSRAM LEDriving Reversing FX120S-WD reversing light impresses with its powerful performance and long service life. Versatile applicable, it defies numerous environmental influences and, thanks to high-quality materials such as the thermoplastic housing and the stable polycarbonate lens, it is particularly light and at the same time robust and resistant. The LEDdriving FX120S-WD reversing light has been tested and validated with the IP-Protection Class IP69K in our DIN certified environmental simulation laboratory for extreme external influences regarding water, dust, impacts, heat, cold and permanent vibration. The integrated driver and the thermal management system regulate the temperature of the LED reversing light and can thus prevent damage from overheating. The polarity protection inhibits the wrong polarity of the voltage supply and can thus prevent possible damage by automatically switching off the LEDs. On-road and off-road, the OSRAM LEDriving Reversing FX120S-WD reversing light is an effective addition to your vehicle. No registration or entry in the vehicle documents is necessary for these ECE-certified LED reversing lights. The LED reversing light can be attached to cars, trucks, agricultural machinery, farm machinery, commercial vehicles, construction vehicles, caravans, off-road vehicles and quads2)The OSRAM LEDriving Reversing FX120S-WD reversing lights are versatile applicable and flexible in use.