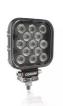

# Reversing FX120S-WD

ECE certified (ECE R23)

No registration in the car documents required

45° beam angle

Widely spread light beam

## Bringing light to life with OSRAM LEDriving driving and working lights

Considerable foresight on dark country roads, forest paths offroad and on-road- this can be achieved with the OSRAM LEDriving Reversing FX120S-WD reversing lights. With its 13 powerful, high-performance LEDs, the LED reversing light has a range of up to 36 meters and thus offers the driver impressive foresight on-road and off-road. Even in dim light and reduced visibility due to external environmental influences, the OSRAM LEDriving Reversing FX120S-WD reversing light with up to 6000 Kelvin can provide conditions similar to daylight. The powerpackage with up to 1100 lumens of luminosity scores with highest optical efficiency and homogeneous light distribution. This results in the possibility of an improved view for you and the improved visibility of your vehicle by other road users, and consequently also increased safety on-road and off-road. Whether on-road or offroad - the OSRAM LEDriving Reversing FX120S-WD reversing light impresses with its powerful performance and long service life. Versatile applicable, it defies numerous environmental influences and, thanks to high-quality materials such as the thermoplastic housing and the stable polycarbonate lens, it is particularly light and at the same time robust and resistant. The LEDdriving FX120S-WD reversing light has been tested and validated with the IP-Protection Class IP69K in our DIN certified environmental simulation laboratory for extreme external influences regarding water, dust, impacts, heat, cold and permanent vibration. The integrated driver and the thermal management system regulate the temperature of the LED reversing light and can thus prevent damage from overheating. The polarity protection inhibits the wrong polarity of the voltage supply and can thus prevent possible damage by automatically switching off the LEDs. On-road and off-road, the OSRAM LEDriving Reversing FX120S-WD reversing light is an effective addition to your vehicle. No registration or entry in the vehicle documents is necessary for these ECE-certified LED reversing lights. The LED reversing light can be attached to cars, trucks, agricultural machinery, farm machinery, commercial vehicles, construction vehicles, caravans, off-road vehicles and quads2)The OSRAM LEDriving Reversing FX120S-WD reversing lights are versatile applicable and flexible in use.