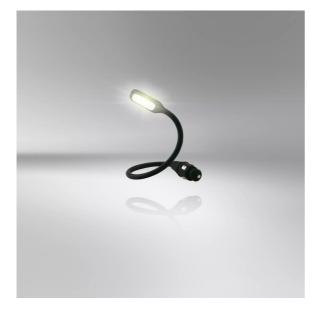

# ONYX COPILOT

Flexible LED reading light

Pleasantly warm and glare-free light

37 cm 370 mm neck length powered via cigarette lighter or with a plastic base for fixed connection

12 V + 24 V The stylish light is suitable for both passenger cars (12 volt) and trucks (24 volt)

## Precisely illuminating vehicle interiors

With its elegant and dynamic design, the ONYX COPILOT LED reading light achieves seamless integration into vehicle interiors. With its high flexibility, the reading light has a wide range of options for illuminating specific areas of the vehicle interior. The neck of the light is made of matt black silicon rubber and can be individually adjusted. The LED lifetime of ONYX COPILOT is extremely long: up to 20,000 hours! The Luminaire can be switched on/off and remain connected permanently. OSRAM provides a 2 year guarantee for this stylish light.