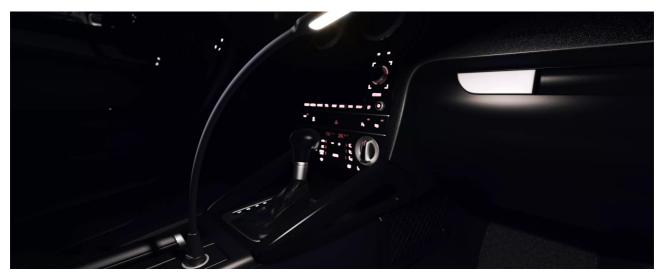

# ONYX COPILOT

Flexible LED reading light

Pleasantly warm and glare-free light

37 cm 370 mm neck length powered via cigarette lighter or with a plastic base for fixed connection

12 V + 24 V The stylish light is suitable for both passenger cars (12 volt) and trucks (24 volt)

## Precisely illuminating vehicle interiors

With its elegant and dynamic design, the ONYX COPILOT LED reading light achieves seamless integration into vehicle interiors. With its high flexibility, the reading light has a wide range of options for illuminating specific areas of the vehicle interior. The neck of the light is made of matt black silicon rubber and can be individually adjusted. The LED lifetime of ONYX COPILOT is extremely long: up to 20,000 hours! The Luminaire can be switched on/off and remain connected permanently. OSRAM provides a 2 year guarantee for this stylish light.