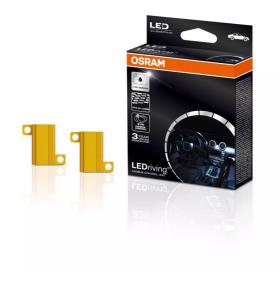

#### LEDriving CANBUS CONTROL UNIT

Bypasses the vehicle's outage detection

Prevents error messages in board computers during failure detection

Removable installation by fixed clips

Faston terminals with fix wire tap connectors

#### Prevents failure messages

The LEDriving CANBUS CONTROL UNIT serves as a bypass of a vehicle's lamp failure detection system when using a LED retrofit lamp. The control unit offers an easy installation and is suitable for most vehicle models with automatic lamp failure detection system. OSRAM provides a 3 year guarantee for this product.

#### Equipment / Accessories

- Connector clips included